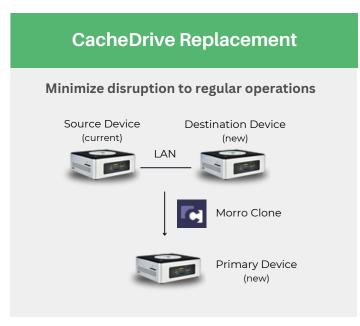

### **Scheduled Tasks**

Schedule clone tasks to run during off-hours, minimizing disruption to regular operations.