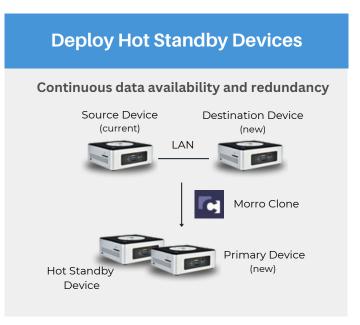

eliability: Morro Clone for Rapid CacheDrive Duplication

**Morro Clone** is a new Morro application designed to facilitate the seamless migration of cached data from one CacheDrive to another within the same LAN. By leveraging LAN-based data transfer, Morro Clone minimizes reliance on Internet bandwidth usage and eliminates cloud egress fees.

# **Key Features**



### **Cost Saving Migration**

Easily transfer cached data between CacheDrives without Internet bandwidth constraints or cloud storage egress fees.



### Compatibility

Fully compatible with all Morro CacheDrives and share types, ensuring seamless integration into existing infrastructure.



### **Scheduled Tasks**

Schedule clone tasks to run during off-hours, minimizing disruption to regular operations.

## **Use Cases**





# Learn more about Morro Clone today.